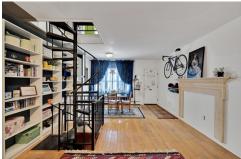

## 4476 Fleming St, Philadelphia, PA 19128

Beds: 2 | Baths: 1 Full MLS #: PAPH2350112 Single Family | 1,050 ft<sup>2</sup>

- Spacious living room with hardwood floors, large front windows, & custom shelving for built-in storage.
- » Recently updated kitchen boasts Quartz countertops, SS appliances, modern cabinetry, & open shelving.
- More Info: 4476FlemingSt.com

**Eric Fox** (267) 625-4504 (Eric Cell) eric@efoxhomes.com http://www.efoxhomes.com

Compass 1430 Walnut Street 3rd Floor Philadelphia, PA 19102 (267) 435-8015

Don't miss this ultra charming & unique townhome in the heart of Manayunk! Enter the spacious living room and notice the hardwood floors which extend through the upper floors, the large front windows and the custom shelving for built-in storage. The kitchen has been recently updated and features a pass-through window to the living area, Quartz countertops, a retro iio black refrigerator, stainless steel appliances, modern cabinetry plus open shelving for additional storage. From here, access the wooden deck which overlooks the green hills of Manayunk as well as the brick patio and the mulched yard. Back inside, the lower level is fully finished with tile floors, exposed beams and a large window which could serve as another bedroom or an office/den. This room also provides access to the brick patio and backyard- great for entertaining, BBQ or gardening. Upstairs from the main level is the open primary bedroom with plentiful natural light with two windows, incredible closet space, more custom-built ins and a second closed off bedroom with a window. A tiled bath with modern fixtures is also located on this level. This sweet townhome is just a short stroll away from bustling Main Street with tons of boutique shops, restaurants and the Schuylkill River Trail!