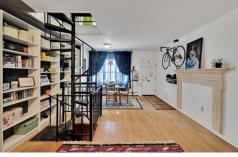

## 4476 Fleming St, Philadelphia, PA 19128

Beds: 2 | Baths: 1 Full MLS #: PAPH2350112 Single Family | 1,050 ft<sup>2</sup>

- Spacious living room with hardwood floors, large front windows, & custom shelving for built-in storage.
- » Recently updated kitchen boasts Quartz countertops, SS appliances, modern cabinetry, & open shelving.
- More Info: 4476FlemingSt.com

**Eric Fox** (267) 625-4504 (Eric Cell) eric@efoxhomes.com http://www.efoxhomes.com

Compass 1430 Walnut Street 3rd Floor Philadelphia, PA 19102 (267) 435-8015

Don't miss this ultra charming & unique townhome in the heart of Manayunk! Enter the spacious living room and notice the hardwood floors which extend through the upper floors, the large front windows and the custom shelving for built-in storage. The kitchen has been recently updated and features a pass-through window to the living area, Quartz countertops, a retro iio black refrigerator, stainless steel appliances, modern cabinetry plus open shelving for additional storage. From here, access the wooden deck which overlooks the green hills of Manayunk as well as the brick patio and the mulched yard. Back inside, the lower level is fully finished with tile floors, exposed beams and a large window which could serve as another bedroom or an office/den. This room also provides access to the brick patio and backyard- great for entertaining, BBQ or gardening. Upstairs from the main level is the open primary bedroom with plentiful natural light with two windows, incredible closet space, more custom-built ins and a second closed off bedroom with a window. A tiled bath with modern fixtures is also located on this level. This sweet townhome is just a short stroll away from bustling Main Street with tons of boutique shops, restaurants and the Schuylkill River Trail!