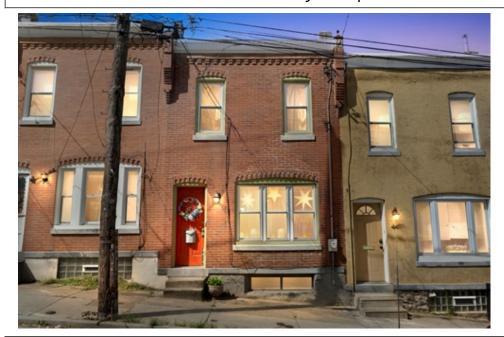

## Ultra Charming & Unique Townhome in Manayunk!

## 4476 Fleming St, Philadelphia, PA 19128

Beds: 2 | Baths: 1 Full MLS #: PAPH2350112 Single Family | 1,050 ft<sup>2</sup>

- Spacious living room with hardwood floors, large front windows, & custom shelving for built-in storage.
- » Recently updated kitchen boasts Quartz countertops, SS appliances, modern cabinetry, & open shelving.
- More Info: 4476FlemingSt.com

**Eric Fox** (267) 625-4504 (Eric Cell) eric@efoxhomes.com http://www.efoxhomes.com

Compass 1430 Walnut Street 3rd Floor Philadelphia, PA 19102 (267) 435-8015

Don't miss this ultra charming & unique townhome in the heart of Manayunk! Enter the spacious living room and notice the hardwood floors which extend through the upper floors, the large front windows and the custom shelving for built-in storage. The kitchen has been recently updated and features a pass-through window to the living area, Quartz countertops, a retro iio black refrigerator, stainless steel appliances, modern cabinetry plus open shelving for additional storage. From here, access the wooden deck which overlooks the green hills of Manayunk as well as the brick patio and the mulched yard. Back inside, the lower level is fully finished with tile floors, exposed beams and a large window which could serve as another bedroom or an office/den. This room also provides access to the brick patio and backyard- great for entertaining, BBQ or gardening. Upstairs from the main level is the open primary bedroom with plentiful natural light with two windows, incredible closet space, more custom-built ins and a second closed off bedroom with a window. A tiled bath with modern fixtures is also located on this level. This sweet townhome is just a short stroll away from bustling Main Street with tons of boutique shops, restaurants and the Schuylkill River Trail!